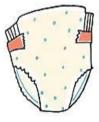

Items like the ones here should not be flushed down the toilet!

Plastic bags are available to dispose of these items in the bin provided.