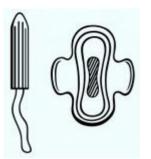

Items like the ones here should not be flushed down the toilet!

Plastic bags are available to dispose of these items in the bin provided.