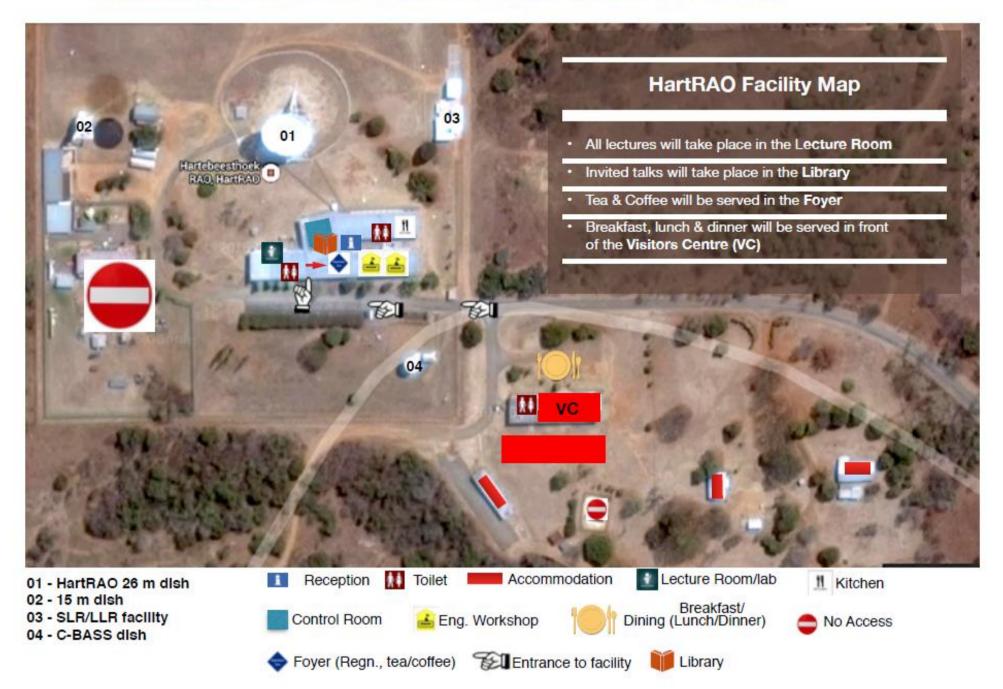

#### VGOS Antenna

· + 1.55

HIRAX Antenna

15m Antenna

Hartebeesthoek Radio Astronomy Observatory (HartRAO) facility map [credit: Google Earth, Google Image]